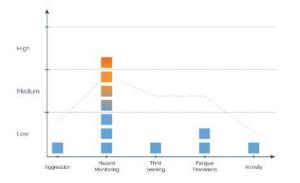

han 20 minutes to complete, with each driver receiving a report. The report summarises the results and provides tailored advice on how to improve driver safety.

## **Driver Coaching Programme**

Attend our online live webinar-based course for ambulance driving instructors and managers to increase awareness of the human factors in driving, understand the psychometric properties of the Ambulance Driver Risk Index<sup>™</sup> and how to use behaviour change techniques for influencing driver behaviour via coaching methods.



#### **Risk Factors**

Scores across several key risk factors are used to create an individual report for every driver.

#### Situational Risk Factors

- Age
- Driving Experience
- Annual Mileage Driving Hours Licence Status
  - Crash History

#### **Behavioural Risk**



## **Coping Risk Factors**



#### **Research Evidence**

The Driver Risk Index™ is the subject of over 90 published academic papers. It has reliably been shown that the scales measure personality-based emotional responses to driving. These scales are associated with crashes. errors, driver behaviours and reactions behind the wheel. You can find the full publication list at www.drivermetrics.com/ publications



# Contact Us

T: 01234 436221 E: contact@drivermetrics.com www.drivermetrics.com