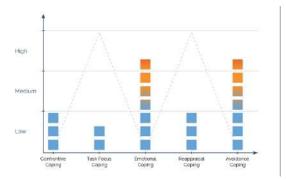

th each driver receiving a report. The report summarises the results and provides tailored advice on how to improve driver safety.

## **Driver Coaching Programme**

Attend our online live webinar-based course for ambulance driving instructors and managers to increase awareness of the human factors in driving, understand the psychometric properties of the Ambulance Driver Risk Index<sup>™</sup> and how to use behaviour change techniques for influencing driver behaviour via coaching methods.



#### **Risk Factors**

Scores across several key risk factors are used to create an individual report for every driver.

#### Situational Risk Factors

- Age
- Driving Experience
- Annual Mileage Driving Hours Licence Status
  - Crash History

#### **Behavioural Risk**



## **Coping Risk Factors**



#### **Research Evidence**

The Driver Risk Index™ is the subject of over 90 published academic papers. It has reliably been shown that the scales measure personality-based emotional responses to driving. These scales are associated with crashes. errors, driver behaviours and reactions behind the wheel. You can find the full publication list at www.drivermetrics.com/ publications



# Contact Us

T: 01234 436221 E: contact@drivermetrics.com www.drivermetrics.com